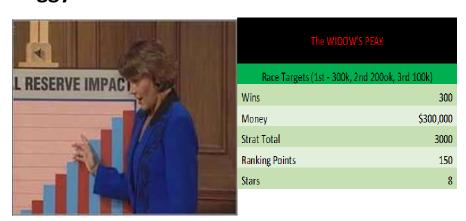

#### **Peggy Banks** — With another breakdown of the BWL financials and progress

 Rachel Van Dorn is now just 3 wins away from getting 3<sup>rd</sup> in the Wins target of the first set of the Widow's Peak. She can close it out this cycle.

 $1^{st}$  place in each will receive \$300,000,  $2^{nd}$  place will win \$200,000, and  $3^{rd}$  place \$100,000

- For the newest set of the Widow's Peak we have another winner. Gina Colada reached 2<sup>nd</sup> in the Money target earning \$200,000.
- Betty Thanu and Gina Colada are close to the points target as both are 15 points away.

|       | Wins - Target 300                  |       |             |  |  |  |  |  |  |  |  |  |  |
|-------|------------------------------------|-------|-------------|--|--|--|--|--|--|--|--|--|--|
| Ranks | Wrestler                           | Total | % Completed |  |  |  |  |  |  |  |  |  |  |
| 1     | Betty Thanu                        | 393   | 131.00%     |  |  |  |  |  |  |  |  |  |  |
| 2     | Huntress                           | 319   | 106.33%     |  |  |  |  |  |  |  |  |  |  |
| 3     | Rachel Van Dorn                    | 297   | 99.00%      |  |  |  |  |  |  |  |  |  |  |
| 4     | "Queen of the Ring" Aria Gunpowder | 260   | 86.67%      |  |  |  |  |  |  |  |  |  |  |
| 5     | Addisyn Killswitch                 | 244   | 81.33%      |  |  |  |  |  |  |  |  |  |  |

|       | Wins - Target - 125                |       |             |  |  |  |  |  |  |  |  |  |  |
|-------|------------------------------------|-------|-------------|--|--|--|--|--|--|--|--|--|--|
| Ranks | Wrestler                           | Total | % Completed |  |  |  |  |  |  |  |  |  |  |
| 1     | Betty Thanu                        | 95    | 76.00%      |  |  |  |  |  |  |  |  |  |  |
| 2     | Rachel Van Dorn                    | 62    | 49.60%      |  |  |  |  |  |  |  |  |  |  |
| 3     | Brenda "Bring Da" Payne            | 61    | 48.80%      |  |  |  |  |  |  |  |  |  |  |
| 4     | "Gold Digger" Gina Colada          | 58    | 46.40%      |  |  |  |  |  |  |  |  |  |  |
| 5     | "Queen of the Ring" Aria Gunpowder | 57    | 45.60%      |  |  |  |  |  |  |  |  |  |  |

|       | Money - Target \$200,000           |            |             |  |  |  |  |  |  |  |  |  |
|-------|------------------------------------|------------|-------------|--|--|--|--|--|--|--|--|--|
| Ranks | Wrestler                           | Total      | % Completed |  |  |  |  |  |  |  |  |  |
| 1     | Betty Thanu                        | \$ 228,200 | 114.10%     |  |  |  |  |  |  |  |  |  |
| 2     | "Gold Digger" Gina Colada          | \$217,100  | 108.55%     |  |  |  |  |  |  |  |  |  |
| 3     | "Queen of the Ring" Aria Gunpowder | \$157,000  | 78.50%      |  |  |  |  |  |  |  |  |  |
| 4     | Jersey Jenn Grapevine              | \$114,200  | 57.10%      |  |  |  |  |  |  |  |  |  |
| 5     | Rachel Van Dorn                    | \$ 97,100  | 48.55%      |  |  |  |  |  |  |  |  |  |

|       | Ranking Points - Target 150        |       |             |  |  |  |  |  |  |  |  |  |
|-------|------------------------------------|-------|-------------|--|--|--|--|--|--|--|--|--|
| Ranks | Wrestler                           | Total | % Completed |  |  |  |  |  |  |  |  |  |
| 1     | Betty Thanu                        | 135   | 90.00%      |  |  |  |  |  |  |  |  |  |
| 2     | "Gold Digger" Gina Colada          | 135   | 90.00%      |  |  |  |  |  |  |  |  |  |
| 3     | Wildfire Betty Red                 | 70    | 46.67%      |  |  |  |  |  |  |  |  |  |
| 4     | Penny Punk                         | 60    | 40.00%      |  |  |  |  |  |  |  |  |  |
| 4     | "Queen of the Ring" Aria Gunpowder | 60    | 40.00%      |  |  |  |  |  |  |  |  |  |

|       | Stars - Target 6   |       |             |  |  |  |  |  |  |  |  |  |
|-------|--------------------|-------|-------------|--|--|--|--|--|--|--|--|--|
| Ranks | Wrestler           | Total | % Completed |  |  |  |  |  |  |  |  |  |
| 1     | Wildfire Betty Red | 3     | 50.00%      |  |  |  |  |  |  |  |  |  |
| 2     | 10 way tie         | 2     | 33.33%      |  |  |  |  |  |  |  |  |  |
| 3     |                    |       | 0.00%       |  |  |  |  |  |  |  |  |  |
| 3     |                    |       | 0.00%       |  |  |  |  |  |  |  |  |  |
| 5     |                    |       | 0.00%       |  |  |  |  |  |  |  |  |  |