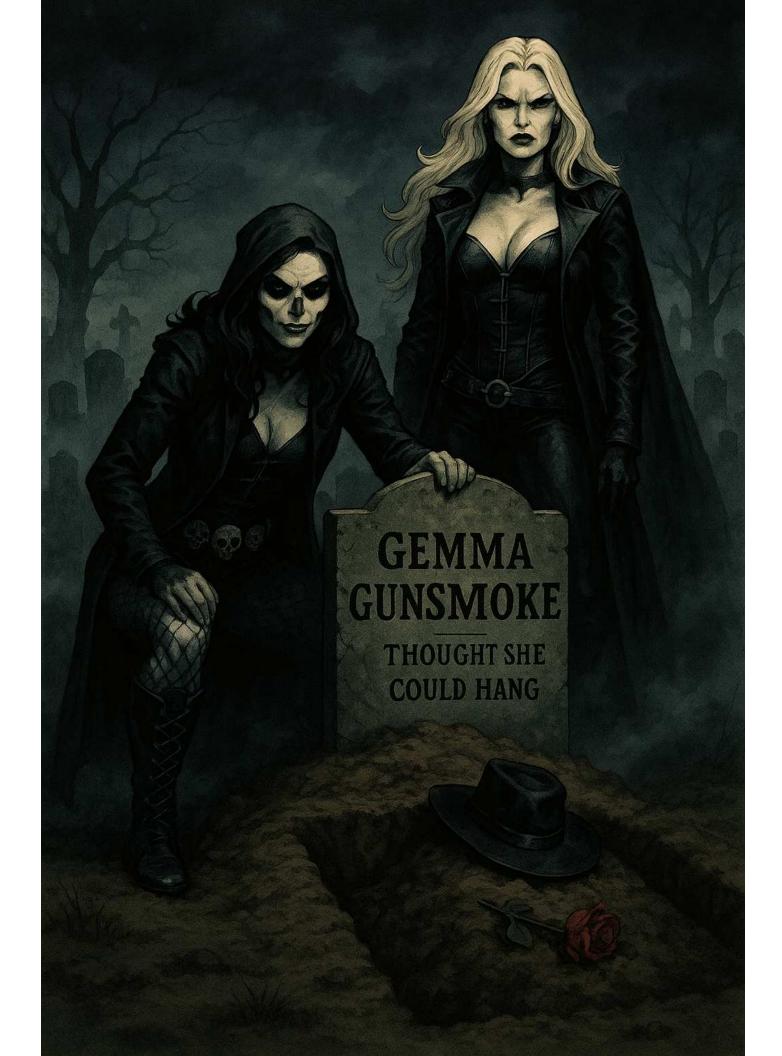

[Scene: A fog-covered graveyard. Thunder rumbles low. A fresh grave sits open, Gemma Gunsmoke's hat tossed onto the mound of dirt. Lady Death stands silent and grim. Mistress Death crouches by the grave, running her fingers across the stone. The camera slowly pans in.]

Mistress Death (icy and calm):

Gemma Gunsmoke thought she was the storm ...

But we shattered her like a dust-covered myth.

Now she's nothing but bones and echoes—just another page in our obituary collection.

Lady Death (cold, deliberate):

Let the world remember-

We didn't beat Gemma... we broke her.

Her name is carved into the dirt, and we buried the legend with our boots on her chest.

Mistress Death (now turning to the camera):

But hear us loud and clear—

If anyone lays a finger on the Le Faye Clan...

You won't get warnings. You won't get mercy.

You'll get a hole in the ground, and our names in your nightmares.

Lady Death (voice low like a funeral bell):

We stand with the Le Faye Clan.

You mess with them...

You answer to Death.

[Thunder cracks. A single rose drops onto the grave. The screen fades to black with the words: "Symphony of Malice – Every Performance Ends in Silence."]