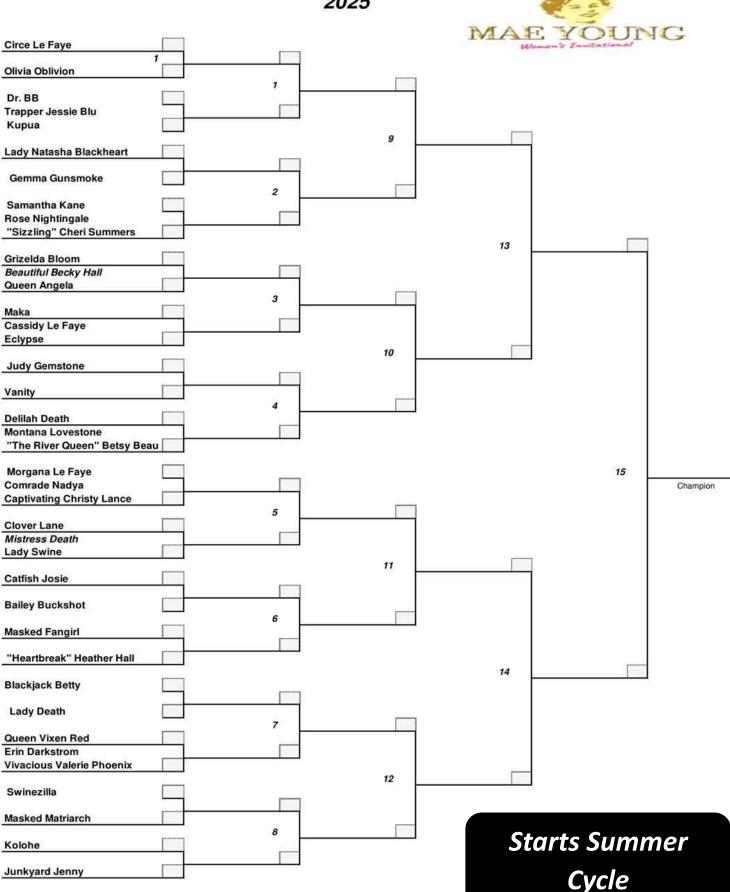

## TOUR <sup>#</sup>35 SUMMER 2025

League Champion **PPA/COT: Swinezilla** (1,182-312-55) \*25 \$2,132,600 ... #86 or 501

TV Champion **RFD: Vanity** (111-81-13) \*15 \$260,200 ... #107 or 502

**Central Plains Champion PPA/COT: Lady Swine** (2,009-601-98) \*31 \$3,899,500 ... #88 or 503 East Coast Champion COT/ARS: Blackjack Betty (2,005-573-95) \*44 \$3,946,400 ... #87 or 504 Great Lakes Champion COT/GUN: Olivia Oblivion (193-94-16) \*28 \$578,400 ... #94 or 505 **Mid-Atlantic Champion** DOD: Queen Vixen Red (857-273-52) \*47 \$2,230,500 ... #73 or 506 Northeast Champion **RFD: Eclypse** (141-89-13) \*24 \$325,200 ... #103 or 507 Pacific Northwest Champion Montana Lovestone (817-439-74) \*14 \$1,996,400 ... #83 or 508 Rocky Mountains Champion \* from the battle royal Morgana Le Faye (1,641-356-58) \*29 \$2,714,000 ... #97 or 509 Southeast Champion COT: Kolohe (900-269-39) \*18 \$1,870,500 ... #91 or 510 Southwest Champion \* from the battle royal SOM: Lady Death (138-39-8) \$321,300 ... #79 or 511 West Coast Champion \* from the battle royal SOM: Mistress Death (85-34-3) \$141,500 ... #99 or 512

League Tag-team Champions \* win 5 free matches SOM: Lady Death and Morgana Le Faye #79 & #97 or 789

TV Tag-team Champions DOD: Trapper Jessie Blu and Lady Natasha Blackheart #72 & #74 or 987

League Six-woman Champions COT: Kupua, Maka, and Kolohe #89, #90, & #91 or 789

TV Six-woman Champions AOD: Comrade Nadya, Patty Melt, and Jolene Jacobs #78, #84, & #101 or 987

Battle Royal Winner \* wins 5 free BBW matches **DOD: Queen Vixen Red** (857-273-52) \*47 \$2,230,500 ... #73

#### **BATTLE ROYAL**

#### Held in Mexico City (Attendance: 22,147)

SOM: Mistress Death picked up \$1,000 after COT/GUN: Olivia Oblivion catapulted her out.

SOM: Lady Death pocketed \$1,100 after DOD: Queen Vixen Red tossed her out. Morgana Le Faye nabbed \$1,200 when DOD: Queen Vixen Red catapulted her out of the ring.

- COT/GUN: Olivia Oblivion collected \$1,300 when DOD: Queen Vixen Red flipped her out.
- DOD: Queen Vixen Red won the battle royal and the \$40,000 prize, plus 5 free BBW matches.